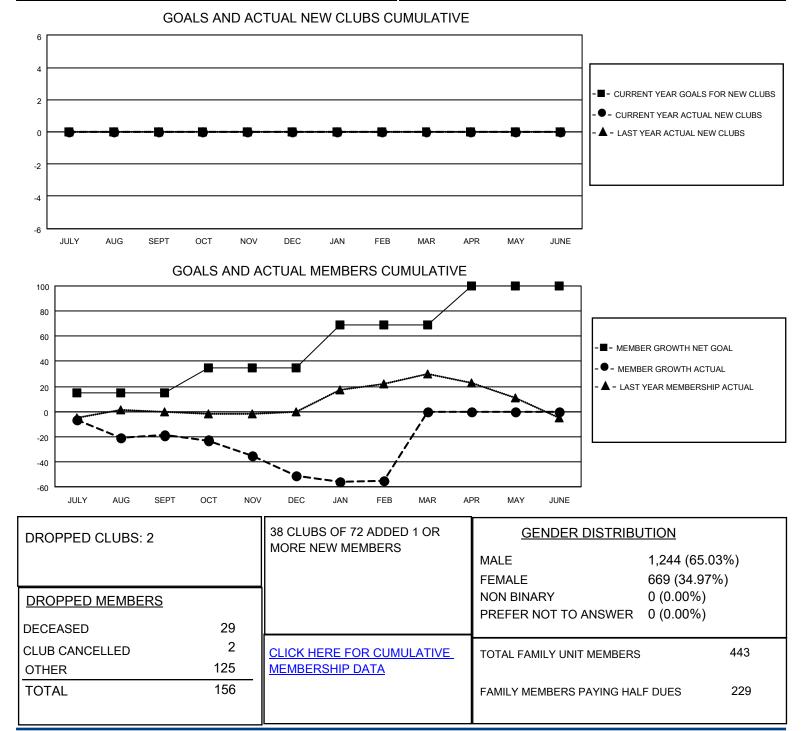

## LOCATION MAINE

District 41

Results as of: 2/28/2023

| Clubs                 |               |           |               | Members               |                        |                         |                                                    |
|-----------------------|---------------|-----------|---------------|-----------------------|------------------------|-------------------------|----------------------------------------------------|
| RESULTS FOR 2022-2023 |               |           |               | RESULTS FOR 2022-2023 |                        |                         |                                                    |
| QUARTER               | NEW CLUB GOAL | NEW CLUBS | DROPPED CLUBS | QUARTER               | BER GROWTH NET<br>GOAL | MEMBER GROWTH<br>ACTUAL | DROPPED<br>MEMBERS ACTUAL<br>(including transfers) |
| JULY/AUG/SEPT         | 0             | 0         | 0             | JULY/AUG/SEPT         | 15                     | 32                      | 47                                                 |
| OCT/NOV/DEC           | 0             | 0         | 0             | OCT/NOV/DEC           | 20                     | 57                      | 76                                                 |
| JAN/FEB/MAR           | 0             | 0         | 2             | JAN/FEB/MAR           | 34                     | 33                      | 33                                                 |
| APR/MAY/JUNE          | 0             | 0         | 0             | APR/MAY/JUNE          | 31                     | 0                       | 0                                                  |